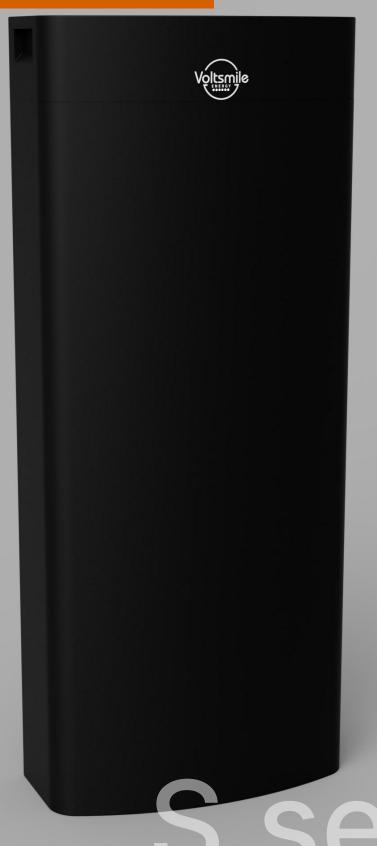

#### Introduction

The Voltsmile S1 Stackable Lithium Iron Battery Pack, a stylish and scalable energy solution designed for both indoor and outdoor applications. Operating at a voltage of 51.2V with a capacity of 5.12kWh, the Voltsmile S1 is perfect for those seeking reliable and expandable power storage. With an IP65 rating, this battery pack is built to endure the elements, making it an excellent choice for various outdoor settings.