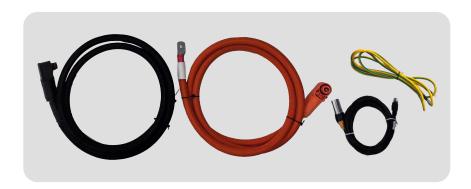

## Power cable set

1\*2m Negative power cable 1\*2m Positive power cable 1\*2m grounding cable 2\*3m communication cable between battery & inverter