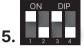

4. Connect power cables and data cables.

5). Make sure the all the DIP switch are in the correct position.

6). Connect to interver's battery terminals and data port.