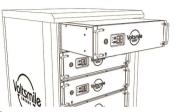

C ~ 50°C / -4°F ~ 122°F
Shelf temperature: -20°C ~ 60°C / -4°F ~ 140°F

Humidity: 5% ~ 95% (RH)

Protection rating: I IP rating: IP20 Altitude: <4500m

Designed life: 10 years+

Life cycle: 6000+



#### Warning:

Installation and maintenance should only be carried out by trained professionals. We do not undertake any consequences or related responsibility because of violation of safety operation or violation of design, production and equipment safety standards.

1. After unpacking, please check the product and packing list first. If the product is damaged or missing parts, please get in touch with your local dealer.

#### **Packing list:**

Voltsmile V10 RPC Contact terminal User manual warranty card







1. Check the battery.



(2). Make sure batteries are turned off before install.



(3). Secure the batteries in fixed place, preferably on a server rack.



4. Connect power cables and data cables.



5). Make sure the all the DIP switch are in the correct position.



6). Connect to interver's battery terminals and data port.

#### **Battery position:**

































#### **Cable pinout:**



| Pin | Colour         | Defenition |
|-----|----------------|------------|
| 1   | Orange & White | NC         |
| 2   | Orange         | NC         |
| 3   | Green & White  | NC         |
| 4   | Blue           | CANH       |
| 5   | Blue & White   | CANL       |
| 6   | Green          | CAN_GND    |
| 7   | Brown & White  | 485_A      |
| 8   | Brown          | 485_B      |





In case a battery (normal condition or damaged) needs disposal or needs recyclin