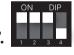

4. Connect power cables and data cables.

5). Make sure the all the DIP switch are in the correct position.

6). Connect to interver's battery terminals and data port.