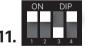

4. Connect power cables and data cables.

5). Make sure the all the DIP switch are in the correct position.

6). Connect to interver's battery terminals and data port.