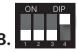

4. Connect power cables and data cables.

5). Make sure the all the DIP switch are in the correct position.

6). Connect to interver's battery terminals and data port.