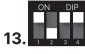

4. Connect power cables and data cables.

5). Make sure the all the DIP switch are in the correct position.

6). Connect to interver's battery terminals and data port.