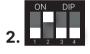

4. Connect power cables and data cables.

5). Make sure the all the DIP switch are in the correct position.

6). Connect to interver's battery terminals and data port.