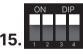

4. Connect power cables and data cables.

5). Make sure the all the DIP switch are in the correct position.

6). Connect to interver's battery terminals and data port.