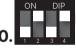

4. Connect power cables and data cables.

5). Make sure the all the DIP switch are in the correct position.

6). Connect to interver's battery terminals and data port.