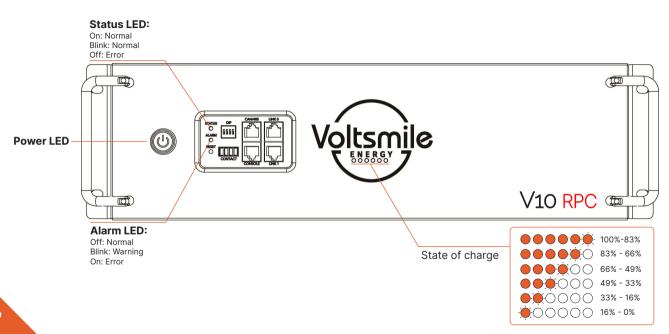

- O1. Safety
- 03. Specification
- 05.Installation
- **07.** Indication

- **02.** Interface
- **04.** Packing list
- O6. DIP and pinoutO8. Remark

When using electrical appliances, basic safety precautions should always be followed, include followings:

#### **Packing list:**

Voltsmile V10 RPC Contact terminal User manual warranty card

1. Check the battery.

(2). Make sure batteries are turned off before install.

(3). Secure the batteries in fixed place, preferably on a server rack.

4. Connect power cables and data cables.

5). Make sure the all the DIP switch are in the correct position.

6). Connect to interver's battery terminals and data port.

#### **Battery position:**