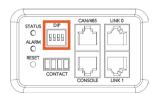

4. Connect power cables and data cables.

5). Make sure the all the DIP switch are in the correct position.

6). Connect to interver's battery terminals and data port.

#### **Cable pinout:**

| Pin | Colour         | Defenition |
|-----|----------------|------------|
| 1   | Orange & White | NC         |
| 2   | Orange         | NC         |
| 3   | Green & White  | NC         |
| 4   | Blue           | CANH       |
| 5   | Blue & White   | CANL       |
| 6   | Green          | CAN_GND    |
| 7   | Brown & White  | 485_A      |
| 8   | Brown          | 485_B      |