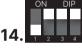

4. Connect power cables and data cables.

5). Make sure the all the DIP switch are in the correct position.

6). Connect to interver's battery terminals and data port.