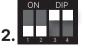

4. Connect power cables and data cables.

5). Make sure the all the DIP switch are in the correct position.

6). Connect to interver's battery terminals and data port.