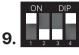

4. Connect power cables and data cables.

5). Make sure the all the DIP switch are in the correct position.

6). Connect to interver's battery terminals and data port.