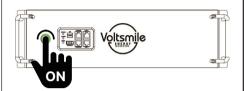

4. Connect power cables and data cables.

5). Make sure the all the DIP switch are in the correct position.

6). Connect to interver's battery terminals and data port.