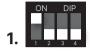

4. Connect power cables and data cables.

5). Make sure the all the DIP switch are in the correct position.

6). Connect to interver's battery terminals and data port.