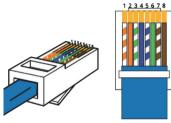

#### **Cable pinout:**

| Pin | Colour         | Defenition |
|-----|----------------|------------|
| 1   | Orange & White | NC         |
| 2   | Orange         | NC         |
| 3   | Green & White  | NC         |
| 4   | Blue           | CANH       |
| 5   | Blue & White   | CANL       |
| 6   | Green          | CAN_GND    |
| 7   | Brown & White  | 485_A      |
| 8   | Brown          | 485_B      |