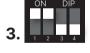

4. Connect power cables and data cables.

5). Make sure the all the DIP switch are in the correct position.

6). Connect to interver's battery terminals and data port.