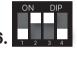

4. Connect power cables and data cables.

5). Make sure the all the DIP switch are in the correct position.

6). Connect to interver's battery terminals and data port.