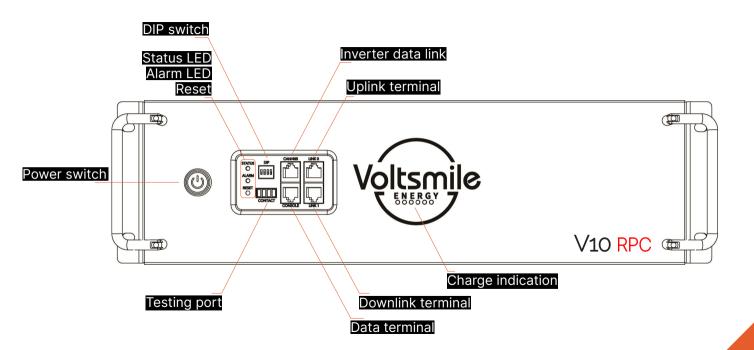

4. Connect power cables and data cables.

5). Make sure the all the DIP switch are in the correct position.

6). Connect to interver's battery terminals and data port.

#### **Battery position:**

#### **Cable pinout:**

| Pin | Colour         | Defenition |
|-----|----------------|------------|
| 1   | Orange & White | NC         |
| 2   | Orange         | NC         |
| 3   | Green & White  | NC         |
| 4   | Blue           | CANH       |
| 5   | Blue & White   | CANL       |
| 6   | Green          | CAN_GND    |
| 7   | Brown & White  | 485_A      |
| 8   | Brown          | 485_B      |