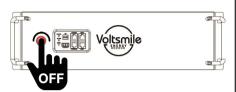

#### **Packing list:**

Voltsmile V10 RPC Contact terminal User manual warranty card

1. Check the battery.

(2). Make sure batteries are turned off before install.

(3). Secure the batteries in fixed place, preferably on a server rack.

4. Connect power cables and data cables.

5). Make sure the all the DIP switch are in the correct position.

6). Connect to interver's battery terminals and data port.