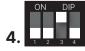

4. Connect power cables and data cables.

5). Make sure the all the DIP switch are in the correct position.

6). Connect to interver's battery terminals and data port.